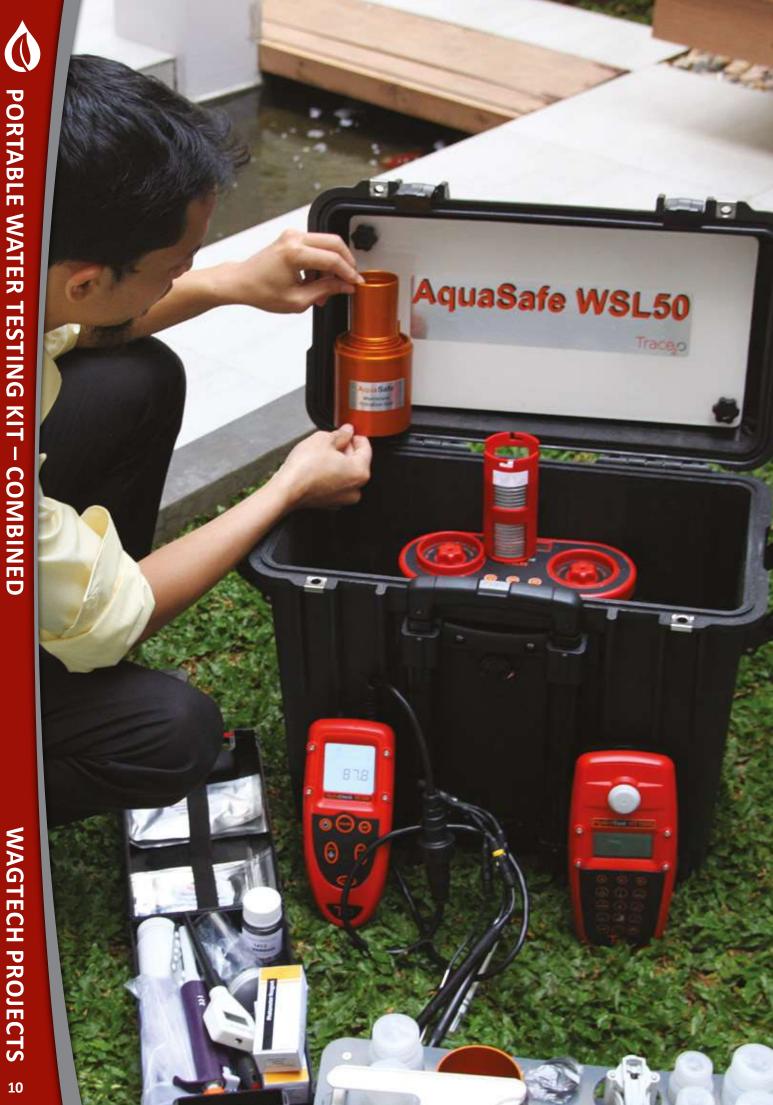

## COMPONENTS, ACCESSORIES AND CONSUMABLES INCLUDED IN YOUR KIT

| Microbiological               | tration system for precise cfu counts                                                                       |
|-------------------------------|-------------------------------------------------------------------------------------------------------------|
|                               | •                                                                                                           |
| 5 III laityala i              | or sample collection                                                                                        |
| •                             | d vacuum pump                                                                                               |
|                               | r incubator with independently controlled chambers with grammability of temperatures between 20°C and 50°C. |
| Audible alert                 | • •                                                                                                         |
|                               | of time, temperature and other variables                                                                    |
| • Tactile soft bu             | •                                                                                                           |
|                               |                                                                                                             |
| • Easy user cali              |                                                                                                             |
| •                             | etri-dish capacity                                                                                          |
|                               | ator docking station technology                                                                             |
| Testing tests                 | otometer (HydroTest HT1000) for over 40 different chemical                                                  |
|                               | or high concentration samples                                                                               |
|                               | altiparameter meter (HydroCheck HC1000) with pH/EC and                                                      |
|                               | probes supplied as standard                                                                                 |
| • Calibration so              | olutions supplied as standard                                                                               |
|                               | ygen (DO) and ISE measurement available                                                                     |
| Consumables Kit comes compl   |                                                                                                             |
| ⊙ 6 x Sterile me              | mbrane lauryl sulphate broth (MLSB) sachets for 300                                                         |
| coliform tests                |                                                                                                             |
| ⊙ 300 high steri              | le quality pads and membranes                                                                               |
| • Field dechlor               | nation kit                                                                                                  |
| Methanol (su                  | pject to shipping regulations) as standard                                                                  |
| • Reagents for 3              | 300 tests of each of                                                                                        |
| <ul><li>Ammonia</li></ul>     |                                                                                                             |
| ⊙ Total arser                 | nic                                                                                                         |
| • Free chlor                  | ne                                                                                                          |
| <ul><li>Total chlor</li></ul> | ine                                                                                                         |
| <ul><li>Nitrate</li></ul>     |                                                                                                             |
| <ul><li>Nitrite</li></ul>     |                                                                                                             |
| Other chemic                  | al tests available – see page 49 for details                                                                |